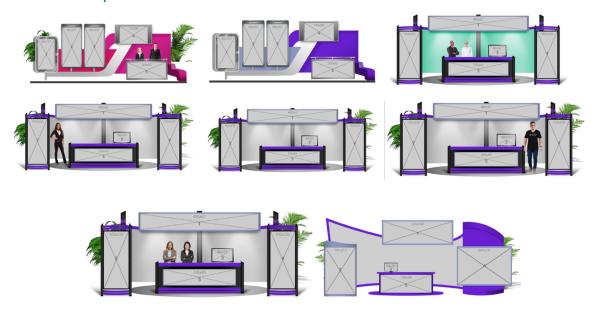

h Options



## GOLD: \$6,000

- 15-minute Vendor Session (SPHEM Enhanced Education Sold out, limited PHATS remaining)
- Logo banner in Lobby and Exhibit Hall
  - o With linking capabilities to your site or within the meeting platform
- Virtual exhibit booth
- Booth placement in the 3<sup>rd</sup> or 4<sup>th</sup> navigation pages in the exhibit hall
- Exhibit booth with (5) advertising banners & ability to change color scheme of templated booth design
- Annual Digital Directory Supplier Membership
- (1) Virtual Gift Bag offer (with show management approval)
- (2) Social Media posts prior to the Virtual Event
- Logo on all marketing materials, registration platform and PHATS/SPHEM Website
- Additional Gamification points
- Complimentary pre-show attendee list

### **Gold Booth Options**



## SILVER: \$3,000

- Virtual Exhibit Booth
- Annual Digital Directory Supplier Membership
- Exhibit booth with (4) advertising banners
- Logo on all marketing materials, registration platform and PHATS/SPHEM Website
- (2) Social Media posts prior to the Virtual Event
- Complimentary pre-show attendee list

## **Silver Booth Options**





BRONZE: \$2,000

- Virtual Exhibit Booth
- Logo on all marketing materials, registration platform and PHATS/SPHEM Website
- (1) Social Media posts prior to the Virtual Event
- Complimentary pre-show attendee list

## **Bronze Booth Options**



#### A LA CARTE SPONSORSHIP OPTIONS

- Session Introductions: We give you the "mic" at the beginning of a session for 5 minutes to talk about your company/product. \$1500
- Themed Breaks: You pick the theme! Tri