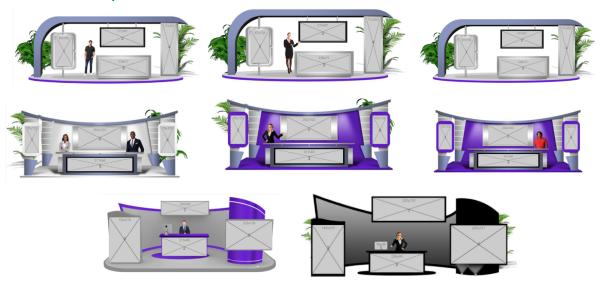

## **Silver Booth Options**

BRONZE: \$2,000

- Virtual Exhibit Booth
- Logo on all marketing materials, registration platform and PHATS/SPHEM Website
- (1) Social Media posts prior to the Virtual Event
- Complimentary pre-show attendee list