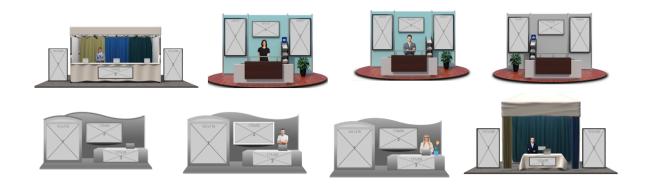

#### Platinum Booth Options

### **Gold Booth Options**

## **Silver Booth Options**

BRONZE: \$2,000

- Virtual Exhibit Booth
- Logo on all marketing materials, registration platform and PHATS/SPHEM Website
- (1) Social Media posts prior to the Virtual Event
- Complimentary pre-show attendee list

## **Bronze Booth Options**